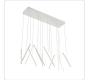

#### **PENDANTS**

LP14840-WH White

LP14840-BK Black

#### DESCRIPTION

**PROJECT** 

The primary component of the Chute series is a slim round rod illuminated along the entirety of its length. The opal silicon diffuser radiates soft LED light outward from the axis of the lamps and completes the cylindrical shape. Used in angled repetition the fixture becomes increasingly energetic creating a field of radiant floating lines. Individual height adjustment of the various linear elements allows for user customization and an abundance of potential compositions. Available in several sizes and multiple finishes.