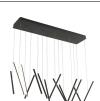

#### **PENDANTS**

LP14840-WH White

LP14840-BK Black

#### DESCRIPTION

**PROJECT** 

The primary component of the Chute series is a slim round rod illuminated along the entirety of its length. The opal silicon diffuser radiates soft LED light outward from the axis of the lamps and completes the cylindrical shape. Used in angled repetition the fixture becomes increasingly energetic creating a field of radiant floating lines. Individual height adjustment of the various linear elements allows for user customization and an abundance of potential compositions. Available in several sizes and multiple finishes.