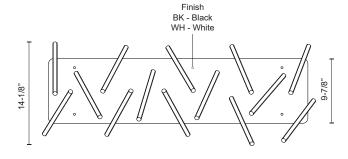

#### **SPECIFICATION DETAILS**

| Fixture Dimensions       | L42" x W14-1/8" x H14"                                     |
|--------------------------|------------------------------------------------------------|
| Light Source             | LED with DC Driver                                         |
| Wattage                  | 96W                                                        |
| Total Lumens             | 7820lm                                                     |
| Delivered Lumens         | BK-4140lm; WH-5060lm;                                      |
| Voltage                  | 120V                                                       |
| <b>Color Temperature</b> | 3000K                                                      |
| CRI (Ra)                 | 90CRI                                                      |
| Optional Color Temps     | 2700K - 5000K Available, Minimum Order Quantities<br>Apply |
| LED Rated Life           | 50,000 hours                                               |
| Dimming                  | 100% - 10%, TRIAC or ELV Dimmer (Not Included)             |
| Diffuser Details         | White Acrylic Diffuser                                     |
| Adjustable               | Yes                                                        |
| Wire Length              | 120" Max                                                   |
| Wire Type                | Clear Coaxial Wire                                         |
| Minimum Hang Height      | 18"                                                        |
| Sloped Ceiling Adaptable | Yes                                                        |
| Location                 | Dry                                                        |
| <b>Canopy Dimensions</b> | L39-3/8" x W9-7/8" x H1-3/4"                               |
| Paint Finish             | BK02; WH02;                                                |