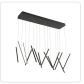

#### **PENDANTS**

LP14840-WH White

LP14840-BK Black

#### DESCRIPTION

**PROJECT** 

The primary component of the Chute series is a slim round rod illuminated along the entirety of its length. The opal silicon diffuser radiates soft LED light outward from the axis of the lamps and completes the cylindrical shape. Used in angled repetition the fixture becomes increasingly energetic creating a field of radiant floating lines. Individual height adjustment of the various linear elements allows for user customization and an abundance of potential compositions. Available in several sizes and multiple finishes.