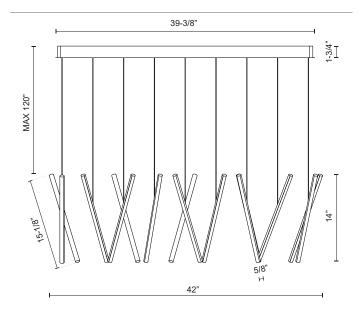

#### **SPECIFICATION DETAILS**

| Fixture Dimensions       | L42" x W14-1/8" x H14"                                     |
|--------------------------|------------------------------------------------------------|
| Light Source             | LED with DC Driver                                         |
| Wattage                  | 96W                                                        |
| Total Lumens             | 7820lm                                                     |
| Delivered Lumens         | BK-4140lm; WH-5060lm;                                      |
| Voltage                  | 120V                                                       |
| <b>Color Temperature</b> | 3000K                                                      |
| CRI (Ra)                 | 90CRI                                                      |
| Optional Color Temps     | 2700K - 5000K Available, Minimum Order Quantities<br>Apply |
| LED Rated Life           | 50,000 hours                                               |
| Dimming                  | 100% - 10%, TRIAC or ELV Dimmer (Not Included)             |
| Diffuser Details         | White Acrylic Diffuser                                     |
| Adjustable               | Yes                                                        |
| Wire Length              | 120" Max                                                   |
| Wire Type                | Clear Coaxial Wire                                         |
| Minimum Hang Height      | 18"                                                        |
| Sloped Ceiling Adaptable | Yes                                                        |
| Location                 | Dry                                                        |
| <b>Canopy Dimensions</b> | L39-3/8" x W9-7/8" x H1-3/4"                               |
| Paint Finish             | BK02; WH02;                                                |